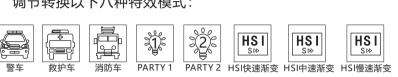

## 11.转换到特效模式档位,在特效模式档位按 "+、-" 按键就是 调节转换以下八种特效模式:

# 11.To switch to the special effect mode gear, press the "+,-"button in the special effect mode gear to adjust and switch the following eight special effect modes:

**Specifcatinons** 

| Power disspation      | 10W             |
|-----------------------|-----------------|
| Battery voltage       | 7.4 Vdc         |
| Light angle           | 120             |
| Color temperature     | 3200/4500/5600K |
| Chromogenic index     | RA>95           |
| Illuminance           | 1000LM          |
| Dimension             | 550*33*23mm     |
| Weight                | 336g            |
| Operatung Temperature | 0~40°C          |