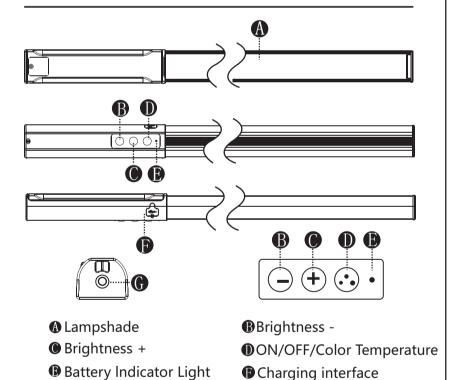

# **B O D D**

- (a) (b) (c) (c) ⋒发光面灯罩 ₿亮度 -● 亮度 + ●开关/功能键
- 10 充电、低电指示灯 ₿充电接口 ● 三脚架通用螺母(1/4螺母)
- 安装摄影灯

部件名称

1.通过1/4固定螺丝与补光灯底部螺母对准旋入,旋转扭紧为止。 2.旋转角度调节旋钮来改变补光灯的角度,使灯光调至合适位置。

# Part name